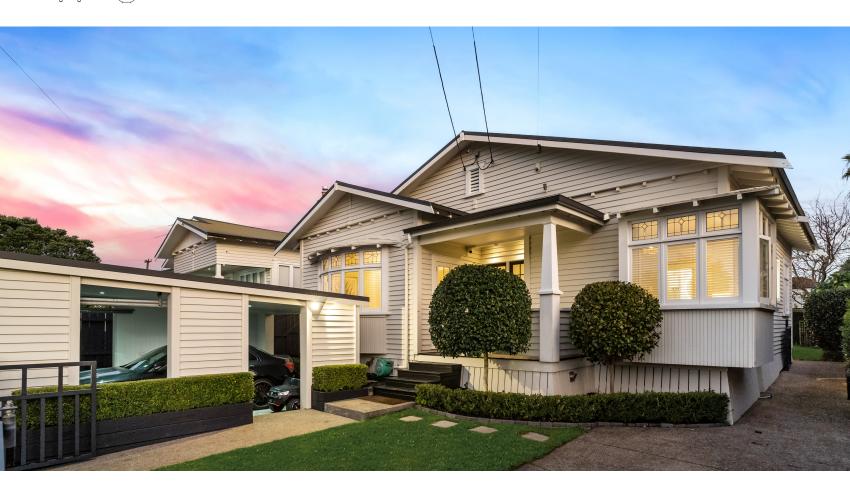

## LOCAL CASE STUDY 96 Shackleton Road Mt Eden

| Sale Strategy:  | Auction     |
|-----------------|-------------|
| Days on Market: | 21          |
| Price:          | \$2,520,000 |
| CV:             | \$2,500,000 |
| Land Size:      | 658m2       |
| Date:           | 6 July 2022 |
|                 |             |

## Indoor-Outdoor Living at its Best

This striking 4-bedroom bungalow sold under the hammer after its 3-week auction campaign. Delivering easy contemporary living, the home features a fabulous sheltered patio and all-season alfresco space, two distinct living rooms, and fully fenced west-facing, level grounds.