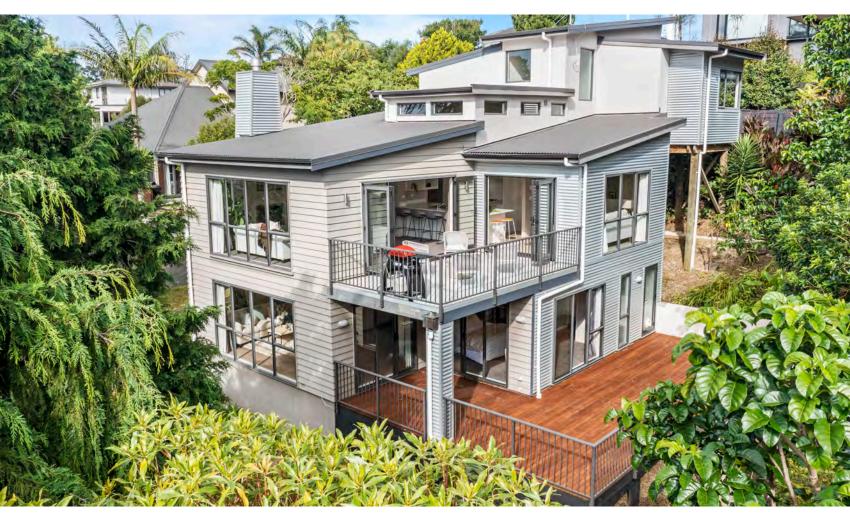

## LOCAL CASE STUDY 486A Riddell Road, **St Heliers**

RayWhite.

| Sale Strategy: | Sold at AUCTION |
|----------------|-----------------|
| Price:         | \$1,735,000     |
| Days to Sell:  | 21              |
| Land Size:     | 502m2           |
| Date:          | 8 March 2022    |

## **Contemporary Home in Tranquil Setting**

With 33 other properties on the market in a similar price bracket in the area during the campaign, there were plenty of options for purchasers. Despite this, there was positive engagement on the property from a number of buyers, and the property sold under the hammer after just 21 days on the market.